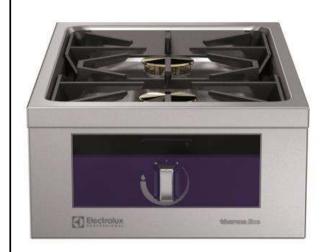

## Modular Cooking Range Line thermaline 90 - 2-Burner Gas Top, 2 Sides

| ITEM #  |  |
|---------|--|
| MODEL # |  |
| MODEL # |  |
| NAME #  |  |
| SIS #   |  |
| AIA#    |  |

589070 (MCGDACEOPO)

2-Burner gas Top, two-side operated

### Item No.

Unit constructed according to DIN 18860\_2 with 20 mm drop nose top. Internal frame for heavy duty sturdiness in stainless steel. 2 mm top in 1.4301 (AISI 304). Flat surface construction, easily cleanable. THERMODUL connection system enables seamless worktop when units are connected and avoids soil penetrating. 2 gas burners with optimized combustion, flame failure device, thermocouple safety hand valve and protected pilot flame. Triple ring "flower" flame burners with anti-clogging design. Manual gas valves allow precise flame intensity control. Large pan support in cast iron with long center fins for various pan sizes. Deep flat spillage tray with rounded corners and drain hole. Metal knobs with embedded hygienic silicon "soft" grip enable easier handling and cleaning.

### Main Features

- Flame failure device on each burner protects against gas leakage when accidental extinguishing of the flame occurs.
- Large sized pan support in cast iron with long center fins to allow the use of the largest down to the smallest pans.
- Manual gas valves allow precise control of the flame intensity between high and low positions.
- Pans can easily be moved from one area to another without lifting.
- All major components may be easily accessed from the front.
- THERMODUL connection system creates a seamless work top when units are connected to each other thus avoiding soil penetrating vital components and facilitating the removal of units in case of replacement or service.
- Metal knobs with embedded hygienic silicon "soft" grip for easier handling and cleaning. The special design of the controls prevent infiltration of liquids or soil into vital components.
- Burners with optimized combustion. Triple ring flower flame burners with anti-clogging design.
- Patented Flower Flame burners that adjust to the size and form of the cookware (Patent EP2708813B1 and related family).

### Construction

- Each burner equipped with thermocouple safety hand valve and protected pilot flame.
- 2 mm top in 1.4301 (AISI 304).
- Flat surface construction with minimal hidden areas to easily clean all surfaces
- Internal frame for heavy duty sturdiness in 1.4301 (AISI 304).
- Unit constructed according to DIN 18860\_2 with 20 mm drop nose top.
- IPx4 water protection.
- Unit constructed according to DIN 18860\_2 with 20 mm drop nose top and 70 mm recessed plinth.