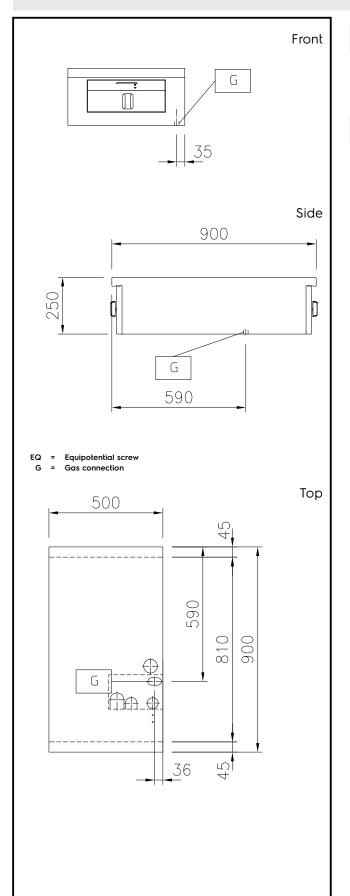

### **Key Information:**

Configuration: Two-Side Operated;Top Front Burners Power: ISO 9001; ISO 14001 - kW

**Back Burners Power:** 10 - 0 kW

**Back Burners Dimension -**

Ø 70

Front Burners Dimension -

Ø 70 mm 500 mm External dimensions, Width:

900 mm External dimensions, Depth: External dimensions, Height: Net weight:

250 mm 41 kg